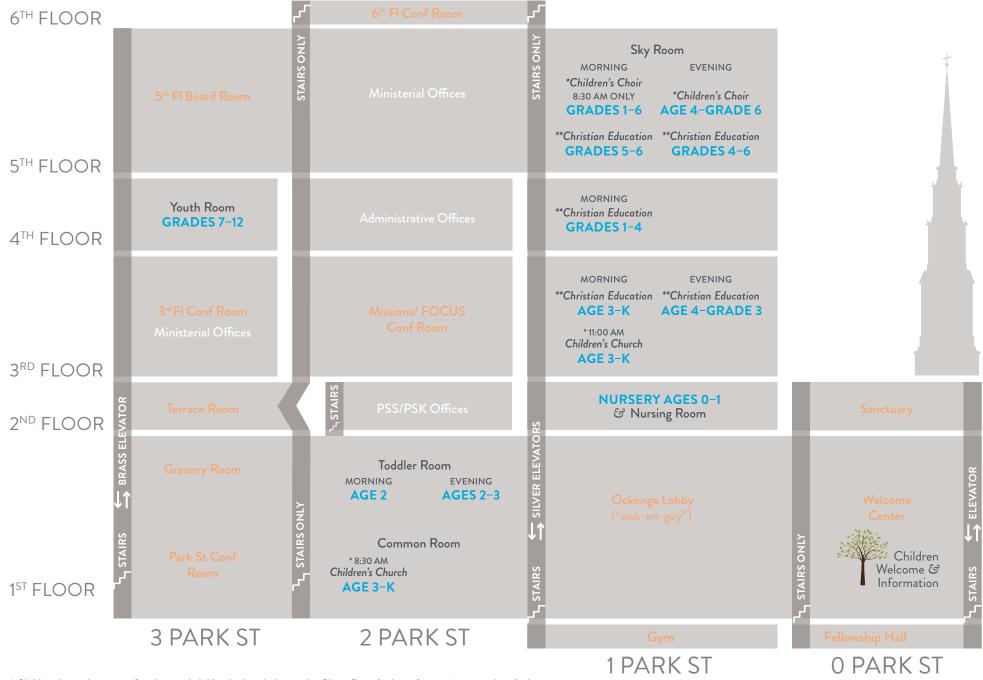

\* Children leave the service for choir and children's church during the Gloria Patri (AM) or after scripture reading (PM).

\*\* Christian Education is 9:45–10:45 AM and 5:00–6:00 PM.

Nursery and toddler care is available during all services and classes.

# **CHILDREN'S** LOCATIONS

Please pick up your child's nametag in the WELCOME CENTER as soon as they enter the building.

Children ages 3-grade 6 leave the service for choir and children's church during the Gloria Patri.

Morning

Worship

NURSERY AGES 0-1 පි Nursing Room

AGE 2 Toddler Room

#### **AGE 3-KINDERGARTEN**

(Children's Church) 8:30 AM 11:00 AM Common 1 Park St, Room 3<sup>rd</sup> Floor

#### **GRADES 1-6**

(Children's Choir) 8:30 AM only Sky Room

Morning **Christian Education** 9:45-10:45 AM

#### Evening Worship

Children ages 3-grade 6 leave the service for choir and children's church during the scripture reading.

NURSERY AGES 0-1

පි Nursing Room

Evening Christian Education 5:00-6:00 PM

PARK STREET Families

NURSERY AGES 0-1 පි Nursing Room

**AGE 2-3** Toddler Room

AGE 4-GRADE 3 1 Park St, 3rd Floor

**GRADES 4-6** Sky Room

**GRADES 7-12** Youth Room

### NURSERY AGES 0-1 ප Nursing Room

AGE 2 Toddler Room

**GRADES 1-4** 1 Park St, 4<sup>th</sup> Floor

**GRADES 5-6** Sky Room

**GRADES 7–12** Youth Room

Toddler Room

AGE 4-GRADE 6 (Children's Choir) Sky Room

**AGE 2-3** 

## **AGE 3-KINDERGARTEN** 1 Park St, 3rd Floor